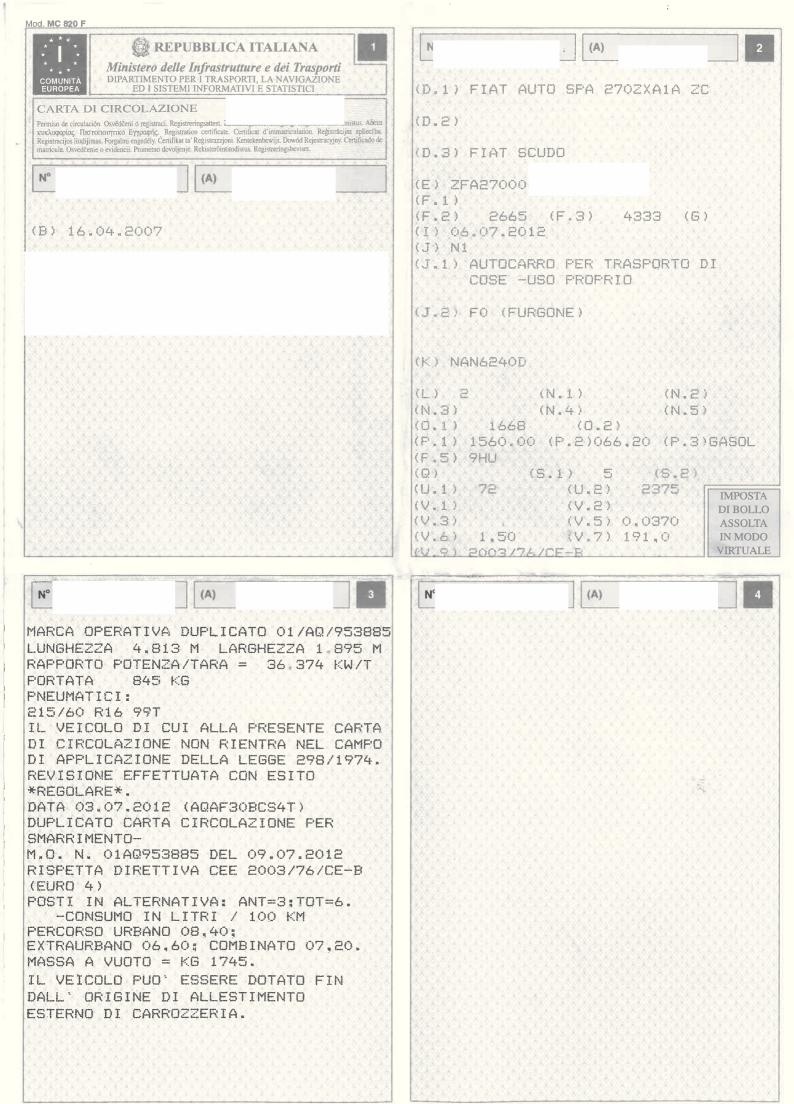

| SIGNIFICATO DEI CODICI O                                                                                                                                                                                                                                                                                                                                                                                                                                                                                                                                                                                                                                                                                                                                                                                                                                                                                                                                                                                                                                                                                                                                                                                                                                                                                                                                                                                                                                              | COMUNITARI ARMONIZZATI                                                                                                                                                                                                                                                                                                                                                                                                                                                                                                                                                                                                                                                                                                                                                                                                                                                                                                                                                                                       | COSC 1001              | 0000000000000                       |  |
|-----------------------------------------------------------------------------------------------------------------------------------------------------------------------------------------------------------------------------------------------------------------------------------------------------------------------------------------------------------------------------------------------------------------------------------------------------------------------------------------------------------------------------------------------------------------------------------------------------------------------------------------------------------------------------------------------------------------------------------------------------------------------------------------------------------------------------------------------------------------------------------------------------------------------------------------------------------------------------------------------------------------------------------------------------------------------------------------------------------------------------------------------------------------------------------------------------------------------------------------------------------------------------------------------------------------------------------------------------------------------------------------------------------------------------------------------------------------------|--------------------------------------------------------------------------------------------------------------------------------------------------------------------------------------------------------------------------------------------------------------------------------------------------------------------------------------------------------------------------------------------------------------------------------------------------------------------------------------------------------------------------------------------------------------------------------------------------------------------------------------------------------------------------------------------------------------------------------------------------------------------------------------------------------------------------------------------------------------------------------------------------------------------------------------------------------------------------------------------------------------|------------------------|-------------------------------------|--|
| (A) Numero di immatricolazione<br>(5) Date della prima importecelazione dei velopia                                                                                                                                                                                                                                                                                                                                                                                                                                                                                                                                                                                                                                                                                                                                                                                                                                                                                                                                                                                                                                                                                                                                                                                                                                                                                                                                                                                   | (K) - numero di omologazione del tipo (se disponibile)<br>(I) - numero di assi                                                                                                                                                                                                                                                                                                                                                                                                                                                                                                                                                                                                                                                                                                                                                                                                                                                                                                                               | 1999 (A.S.)            |                                     |  |
| <ul> <li>(B) Data della prima liminatricolazione del veicolo</li> <li>(C) Dati nominativi</li> <li>(C, 1) intestatario della carta di circolazione: <ul> <li>(C, 1) intestatario della carta di circolazione:</li> <li>(C, 1, 1) rogrome o ragione sociale</li> <li>(C, 1, 2) rometo linizialeri (se del caso)</li> <li>(C, 3) indiczo nello Stato membro di immatrico-<br/>iazione alla data di rilascio dei documento</li> <li>(C, 2) rogromeno o tagione sociale</li> <li>(C, 2, 2) nometo nello Stato membro di immatrico-<br/>dazione nella data di rilascio dei documento</li> <li>(C, 2) rogromeno regione sociale</li> <li>(C, 2, 2) nometo nello Stato membro di immatrico-<br/>dazione alla data di rilascio dei documento</li> <li>(C, 3) persona ilisca o gluridica che può disporte dei vei-<br/>colo ad un titolo legale diverso da quello di pro-<br/>prietario</li> <li>(C, 3, 1) indirizo nello Stato membro di immatrico-<br/>dazione alla data di rilascio dei documento</li> <li>(C, 3, 2) nometo inizialeri (se dei caso).</li> <li>(C, 3, 2) nometo na canbiamento dei dati nominativi<br/>di cui al codici C, 1, C, 2 eto C, 3 non età itopo al<br/>rilascio di uno nambiamento di dati nominativi<br/>di cui al codici C, 1, C, 2 eto C, 3 non età itopo<br/>rilascio di uno nambiamento dei dati possi-<br/>no essere insenti al cada (C, 5), D, C, 6, C, 7) essi<br/>sono in la la caso strutturati condornemente alla</li> </ul></li></ul> | <ul> <li>(L): itumero di assi</li> <li>(M) Interasse (nm)</li> <li>(M) per i veicoli con massa totale superiore a 3.500 kg, ripartizione tra gli assi etilale massa massima a carico tecnicamente ammissibile:</li> <li>(M, 1) asse 1 (Kg)</li> <li>(M.2) asse 2 (Kg), se del caso</li> <li>(M.3) asse 3 (Kg), se del caso</li> <li>(M.3) asse 3 (Kg), se del caso</li> <li>(M.3) asse 3 (Kg), se del caso</li> <li>(M.4) asse 4 (Kg), se del caso</li> <li>(M.5) asse 5 (Kg), se del caso</li> <li>(M.5) asse 5 (Kg), se del caso</li> <li>(O): massa massima a trimorchio tecnicamente ammissibile:</li> <li>(O): n'morchio trenato (Kg)</li> <li>(C2): rimórchio non freato (Kg)</li> <li>(P): otienza netta massima (Kw) (se disponibile)</li> <li>(P.5): tipo di combustibile o di alimentazione</li> <li>(P-4): tegime nominale (git/foin*1)</li> <li>(P5): humero' di i tiertificazione i del motore / tipo del motore</li> <li>(Ø): rapporte potenza/massa in kwkg (solo per i motocicii)</li> </ul> | L.vo 30-4-1992-N. 285) |                                     |  |
| diciture di cui ai codici C.1, C.2 e C.3.<br>(D) Veicolo:<br>(D.1) marca<br>(D.2) tipo<br>- variante (se disponibile)<br>- versione (se disponibile)<br>(D.3) denominazione/i commerciale/i                                                                                                                                                                                                                                                                                                                                                                                                                                                                                                                                                                                                                                                                                                                                                                                                                                                                                                                                                                                                                                                                                                                                                                                                                                                                           | <ul> <li>(R) colore del velcolo</li> <li>(S) posti a sedere<br/>(S.f) numero di posti a sedere, compreso quello del<br/>conducente</li> <li>(S.2) numero di posti in piedi (se del caso).</li> <li>(7) velucità massima (km/h)</li> <li>(h) livello sonoro:</li> </ul>                                                                                                                                                                                                                                                                                                                                                                                                                                                                                                                                                                                                                                                                                                                                       | . 80 del D.            | \Q/AG9<br>\/2014<br>OLARE<br>BGG6P  |  |
| <ul> <li>(E) numero di identificazione del velcolo</li> <li>(F) massa;</li> <li>(F1) massa massime a carleo tecnicamente ammissibile le, al eccezione del motocicii (kg)</li> <li>(F2) massa massima e carleo ammissibile del velcolo in servizio nello Stato membro di immatricolazione (kg)</li> <li>(F3) massa massima a carleo ammissibile dell'insieme in servizio nello Stato membro di immatricolazione (kg)</li> </ul>                                                                                                                                                                                                                                                                                                                                                                                                                                                                                                                                                                                                                                                                                                                                                                                                                                                                                                                                                                                                                                        | <ul> <li>(U) Inveice sonard.</li> <li>(U,1) veice lo fermo (dB(A)).</li> <li>(U,2) regime del motore (giri/min<sup>-4</sup>).</li> <li>(U,3) velco/b in marcia (dB(A)).</li> <li>(V) emissioni gas di scanco:</li> <li>(V,1) CO (g/km o g/kWh).</li> <li>(V,2) HC (g/km o g/kWh).</li> <li>(V,3) NOX (g/km o g/kWh).</li> <li>(V,4) HC + NOX (g/km).</li> <li>(V,6) particolato per i motori diesel (g/km o g/kWh).</li> </ul>                                                                                                                                                                                                                                                                                                                                                                                                                                                                                                                                                                               | REVISIONI (Art.        | DEL 23/09/20<br>REGOLA<br>AQAG90BGG |  |
| (G) massa del velcolo in servizio carrozzato e munito del<br>dispositivo di attacco per i velcoli trattori di categoria<br>diversa dalla M1 (kg)                                                                                                                                                                                                                                                                                                                                                                                                                                                                                                                                                                                                                                                                                                                                                                                                                                                                                                                                                                                                                                                                                                                                                                                                                                                                                                                      | <ul> <li>(V.6) paradicado por inicial dada (gran o gran)</li> <li>(V.6) coeficiente di assorbimento corretto per motori<br/>dissei (girimin<sup>+</sup>)</li> <li>(V.7) 60<sub>2</sub> (gram)</li> </ul>                                                                                                                                                                                                                                                                                                                                                                                                                                                                                                                                                                                                                                                                                                                                                                                                     | LL.                    | IONE                                |  |
| (H) durata di validità, se non è illimitata                                                                                                                                                                                                                                                                                                                                                                                                                                                                                                                                                                                                                                                                                                                                                                                                                                                                                                                                                                                                                                                                                                                                                                                                                                                                                                                                                                                                                           | (V.8) consumo di combustibile in ciclo misto (I/100 km)                                                                                                                                                                                                                                                                                                                                                                                                                                                                                                                                                                                                                                                                                                                                                                                                                                                                                                                                                      | N. S. S. S. S. A.      | 00                                  |  |
| (1) data di immatricolazione alla quale si riferisce la carta di circolazione                                                                                                                                                                                                                                                                                                                                                                                                                                                                                                                                                                                                                                                                                                                                                                                                                                                                                                                                                                                                                                                                                                                                                                                                                                                                                                                                                                                         | (V.9). Indicazione della classe ambientale di omologazio-<br>ne CE: dicitura recante la versione applicabila in<br>virtù della direttiva 70/220/CEE o della direttiva                                                                                                                                                                                                                                                                                                                                                                                                                                                                                                                                                                                                                                                                                                                                                                                                                                        |                        | I L I                               |  |
| (J) categoria del velcolo<br>(J.1) destinazione ed uso<br>(J.2) carrozzeria                                                                                                                                                                                                                                                                                                                                                                                                                                                                                                                                                                                                                                                                                                                                                                                                                                                                                                                                                                                                                                                                                                                                                                                                                                                                                                                                                                                           | 89/77/GEE.<br>(W) capacità del serbatoli o dei serbatol di carborante (in<br>(itin).                                                                                                                                                                                                                                                                                                                                                                                                                                                                                                                                                                                                                                                                                                                                                                                                                                                                                                                         |                        | E E<br>S                            |  |